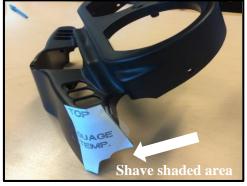

- Refer to instruction sheet, Limit-I to install Neoprene Travel Limiter for your specific Wheel and Fender combination. Note: Do not Lower Forks, Standard Fork Length only.
- 2015 Up Road Glide models only: When re-installing the Gauge Nacelle, you will need to trim the shaded area of the templates on the following page. Pictures shown below of template placement. Use the same template for both sides of the Nacelle.