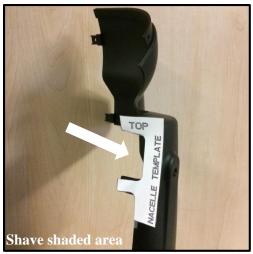

- Refer to instruction sheet, Limit-I to install Neoprene Travel Limiter for your specific Wheel and Fender combination. Note: Do not Lower Forks, Standard Fork Length only.
- 2015 Up Road Glide models only: When re-installing the Gauge Nacelle, you will need to trim the shaded area of the templates on the following page. Pictures shown below of template placement. Use the same template for both sides of the Nacelle.